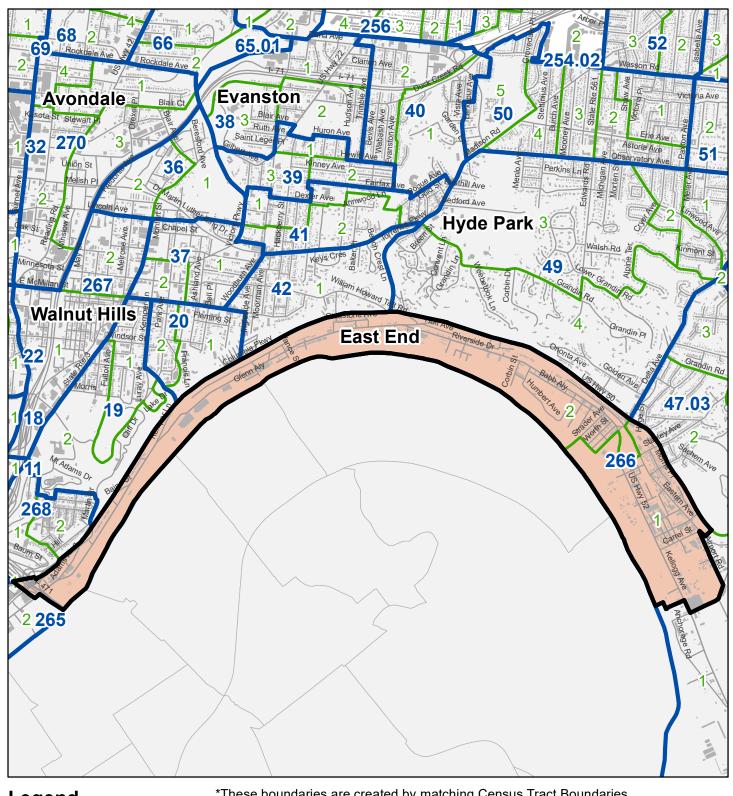

2020 Statistical Neighborhood Approximation\*

\*These boundaries are created by matching Census Tract Boundaries to Community Council boundaries as closely as possible. They are only used to calculate demographic data about each neighborhood by using Census Data.